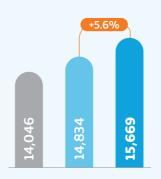

### **Financial Highlights**

9 YEARS

9 YEARS

Highest annual net profit in the last

1.66<sub>x</sub>

**1.15** per share

Revenues

**EBITDA** and **EBITDA** margin

**Net Profit** 

**Operational Cash Flow** Deleveraging (EBITDA-CAPEX) (Net Debt and Net Debt/EBITDA)

**Dividend Distributions** 

(SAR million) 2020

(SAR million) 2021

(SAR million) 2022

<sup>&</sup>lt;sup>1</sup>Brand Finance <sup>2</sup> Ookla Speedtest at the Mobile World Congress (MWC) 2022