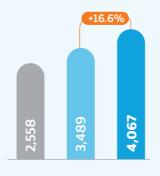

### **Financial Highlights**

9 YEARS

9 YEARS

Highest annual net profit in the last

1.66<sub>x</sub>

**1.15** per share

Revenues

**EBITDA** and **EBITDA** margin

**Net Profit** 

**Operational Cash Flow** Deleveraging (EBITDA-CAPEX) (Net Debt and Net Debt/EBITDA)

**Dividend Distributions** 

(SAR million) 2020

(SAR million) 2021

(SAR million) 2022

<sup>&</sup>lt;sup>1</sup>Brand Finance <sup>2</sup> Ookla Speedtest at the Mobile World Congress (MWC) 2022