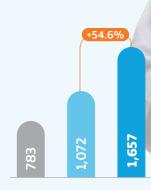

### **Financial Highlights**

9 YEARS

9 YEARS

Highest annual net profit in the last

1.66<sub>x</sub>

**1.15** per share

Revenues

**EBITDA** and **EBITDA** margin

**Net Profit** 

**Operational Cash Flow** Deleveraging (EBITDA-CAPEX) (Net Debt and Net Debt/EBITDA)

**Dividend Distributions** 

(SAR million) 2020

(SAR million) 2021

(SAR million) 2022

<sup>&</sup>lt;sup>1</sup>Brand Finance <sup>2</sup> Ookla Speedtest at the Mobile World Congress (MWC) 2022