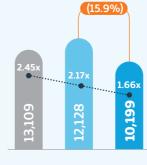

### **Financial Highlights**

9 YEARS

9 YEARS

Highest annual net profit in the last

1.66<sub>x</sub>

**1.15** per share

Revenues

**EBITDA** and **EBITDA** margin

**Net Profit** 

**Operational Cash Flow** Deleveraging (EBITDA-CAPEX) (Net Debt and Net Debt/EBITDA)

**Dividend Distributions** 

(SAR million) 2020

(SAR million) 2021

(SAR million) 2022

<sup>&</sup>lt;sup>1</sup>Brand Finance <sup>2</sup> Ookla Speedtest at the Mobile World Congress (MWC) 2022