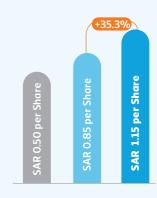

### **Financial Highlights**

9 YEARS

9 YEARS

Highest annual net profit in the last

1.66<sub>x</sub>

**1.15** per share

Revenues

**EBITDA** and **EBITDA** margin